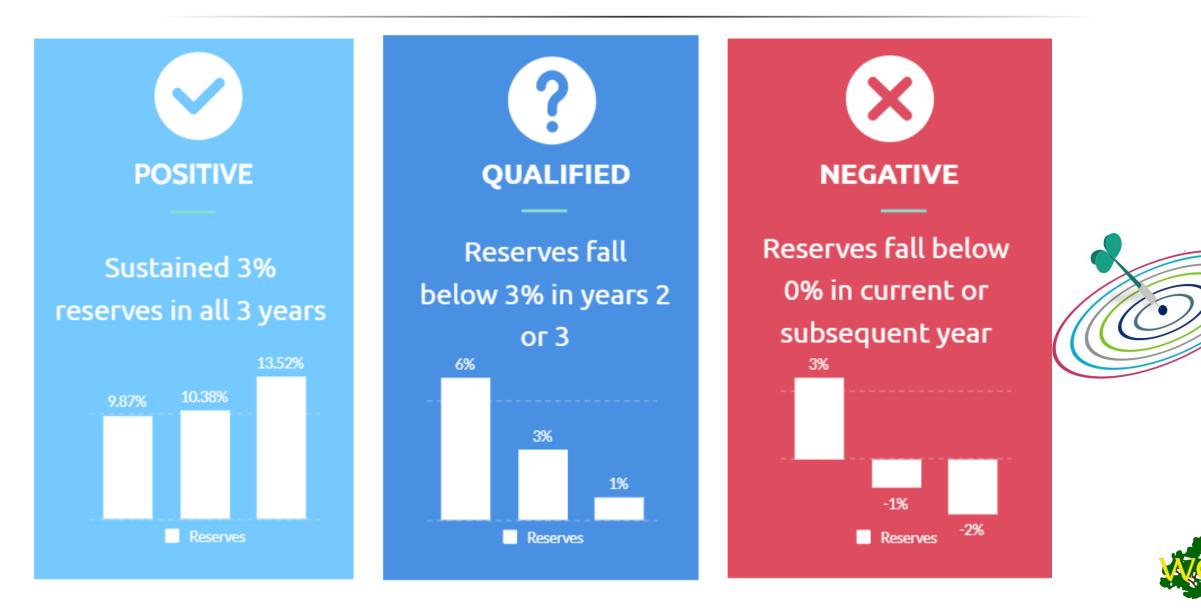

## **Recommend Board Approval of First Interim with Positive Certification**

12

Based on the District's First Interim report and multi-year projections as of October 31, 2023, we are recommending that the Board approve the First Interim report with positive certification as well as included budget revisions.