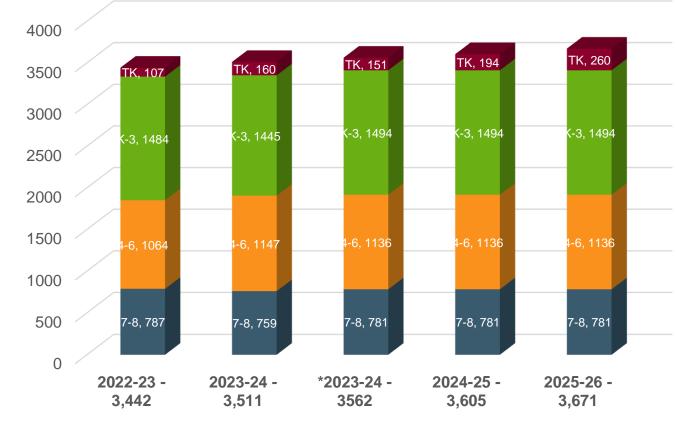

## **Enrollment & Funded ADA Projections**

- TK growth projected at 86% of the Demographics Study target for 2023-24
- All other grade levels are flat-projected.
- Staffing is determined by enrollment while funding is driven by attendance.

| Year    | TK Enrollment per<br>Demographics<br>Study | Projected TK<br>Enrollment | Factor |
|---------|--------------------------------------------|----------------------------|--------|
| 2022-23 | 131                                        | 107                        | 82%    |
| 2023-24 | 185                                        | 151                        | 86%    |
| 2024-25 | 238                                        | 194                        | 82%    |
| 2025-26 | 318                                        | 260                        | 82%    |