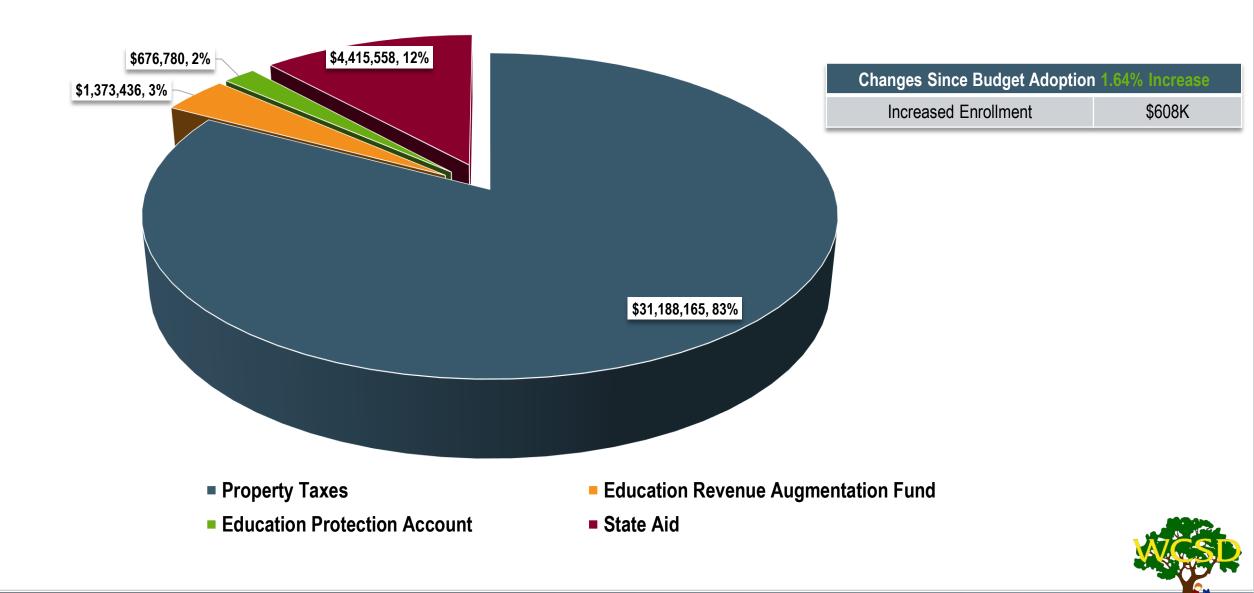

--------------------------|--------|
| 2022-23 | 131                                        | 107                        | 82%    |
| 2023-24 | 185                                        | 151                        | 86%    |
| 2024-25 | 238                                        | 194                        | 82%    |
| 2025-26 | 318                                        | 260                        | 82%    |



## **Unduplicated Pupil Percentage +3%**

- Increased from 716 to 848 students or 20.39% to 23.83%
- Revenue LCFF is funded on a three-year rolling average
- Increased services required





## Average Daily Attendance (ADA)

- Attendance at 96% from August September
- Projections held cautiously at 95%



WCSD 2023-24 Attendance Rates



## 2023-24 LCFF Revenues \$37,653,939



## 2023-24 Additional Revenues \$11,715,444

| <b>T:</b> 41 - 1\/     | ¢40.000          |
|------------------------|------------------|
| Title IV               | \$10,000         |
| Local Donations        | ■ \$24,600       |
| Educator Effectiveness | <b>\$43,204</b>  |
| EETD                   | <b>\$48,093</b>  |
| RDA                    | <b>\$50,000</b>  |
| Title III              | <b>\$</b> 54,618 |
| Title II               | <b>\$60,350</b>  |
| Facilities Rental      | <b>\$80,000</b>  |
| Miscellaneous          | <b>\$101,931</b> |
| Mandated Block Grant   | <b>\$120,000</b> |
| Interest               | \$156,919        |
| Title I                | \$232,810        |
| UTK Planning &         | . \$254,747      |
| Lottery - Restricted   | \$259,045        |
| Home to School