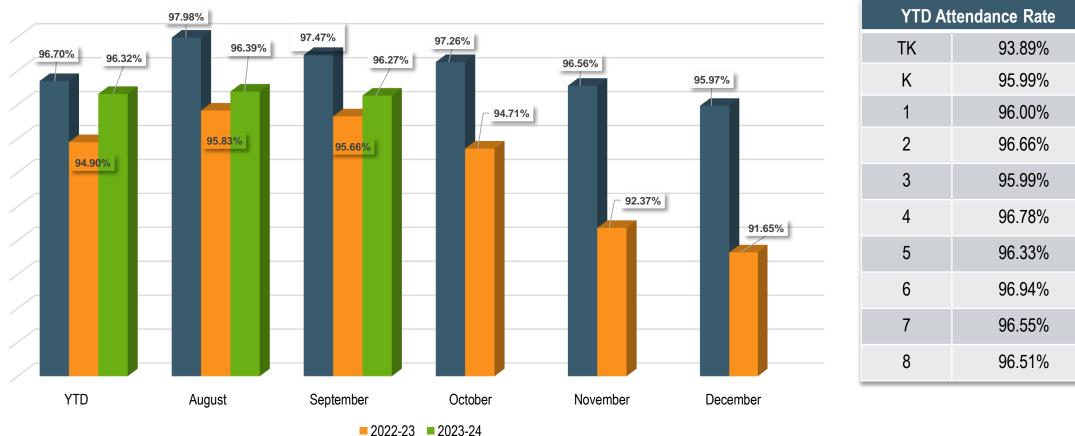

## Average Daily Attendance (ADA)

- Attendance at 96% from August September
- Projections held cautiously at 95%

WCSD 2023-24 Attendance Rates