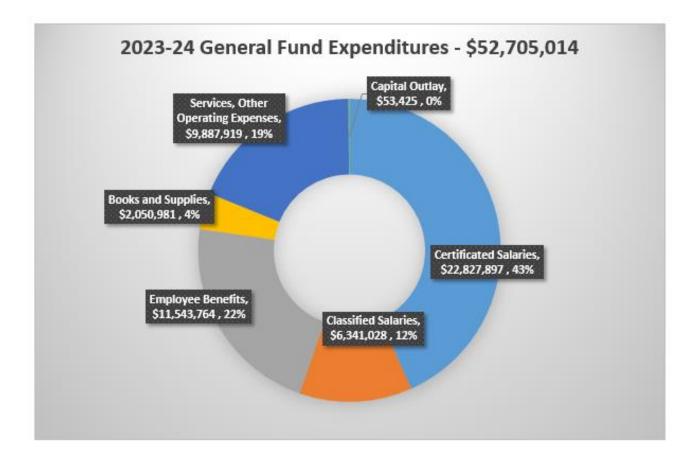

## 2023-24 General Fund Expenditures \$52,705,014

| Changes Since Budget Adoption 2.14%   | Increase |
|---------------------------------------|----------|
| Routine Salary & Benefits Adjustments | -\$314K  |
| STRS On-Behalf                        | -\$150K  |
| Special Education Staffing            | -\$139K  |
| Special Education Contracted Services | +\$566K  |
| Universal TK P&I                      | +\$202K  |
| Kitchen Infrastructure                | +\$543K  |
| Maintenance & Repair                  | +\$130K  |
| Routine Adjustments                   | +\$247K  |