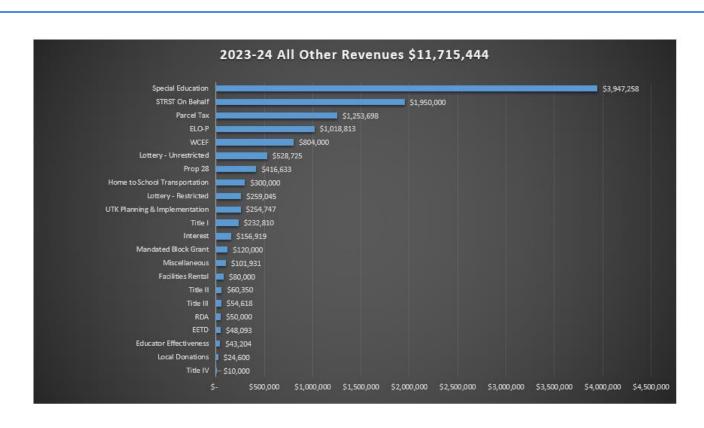

## 2023-24 Additional Revenues \$11,715,444

| <b>T:</b> 41 - 1\/     | ¢40.000          |
|------------------------|------------------|
| Title IV               | \$10,000         |
| Local Donations        | ■ \$24,600       |
| Educator Effectiveness | <b>\$43,204</b>  |
| EETD                   | <b>\$48,093</b>  |
| RDA                    | <b>\$50,000</b>  |
| Title III              | <b>\$</b> 54,618 |
| Title II               | <b>\$60,350</b>  |
| Facilities Rental      | <b>\$80,000</b>  |
| Miscellaneous          | <b>\$101,931</b> |
| Mandated Block Grant   | <b>\$120,000</b> |
| Interest               | \$156,919        |
| Title I                | \$232,810        |
| UTK Planning &         | . \$254,747      |
| Lottery - Restricted   | \$259,045        |
| Home to School         | \$300,000        |
| Prop 28                | \$416,633        |
| Lottery - Unrestricted | \$528,725        |
| WCEF                   | \$804,000        |
| ELO-P                  | \$1,018,813      |
| Parcel Tax             | \$1,253,698      |
| STRST On Behalf        |                  |
| Special Education      |                  |
| •                      |                  |

| Changes Since Budget Adoption 5.81% Increase |         |  |  |  |  |
|----------------------------------------------|---------|--|--|--|--|
| Special Education                            | +\$224K |  |  |  |  |
| Title I                                      | +\$137K |  |  |  |  |
| Universal TK P & I                           | +\$185K |  |  |  |  |
| Local Donations & Routine                    | +\$97K  |  |  |  |  |

\$3,947,25

8

\$1,950,000