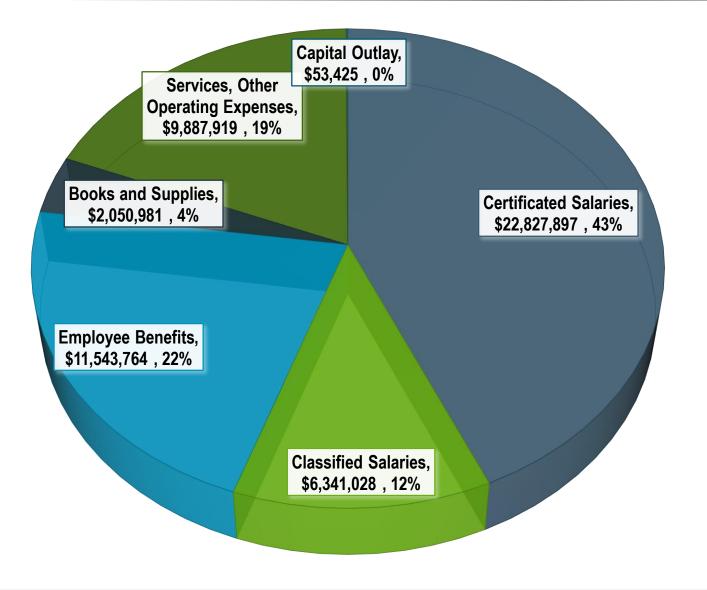

## 2023-24 General Fund Expenditures \$52,705,014

| Changes Since Budget Adoption 2.14%   | Increase |
|---------------------------------------|----------|
| Routine Salary & Benefits Adjustments | -\$314K  |
| STRS On-Behalf                        | -\$150K  |
| Special Education Staffing            | -\$139K  |
| Special Education Contracted Services | +\$566K  |
| Universal TK P&I                      | +\$202K  |
| Kitchen Infrastructure                | +\$543K  |
| Maintenance & Repair                  | +\$130K  |
| Routine Adjustments                   | +\$247K  |