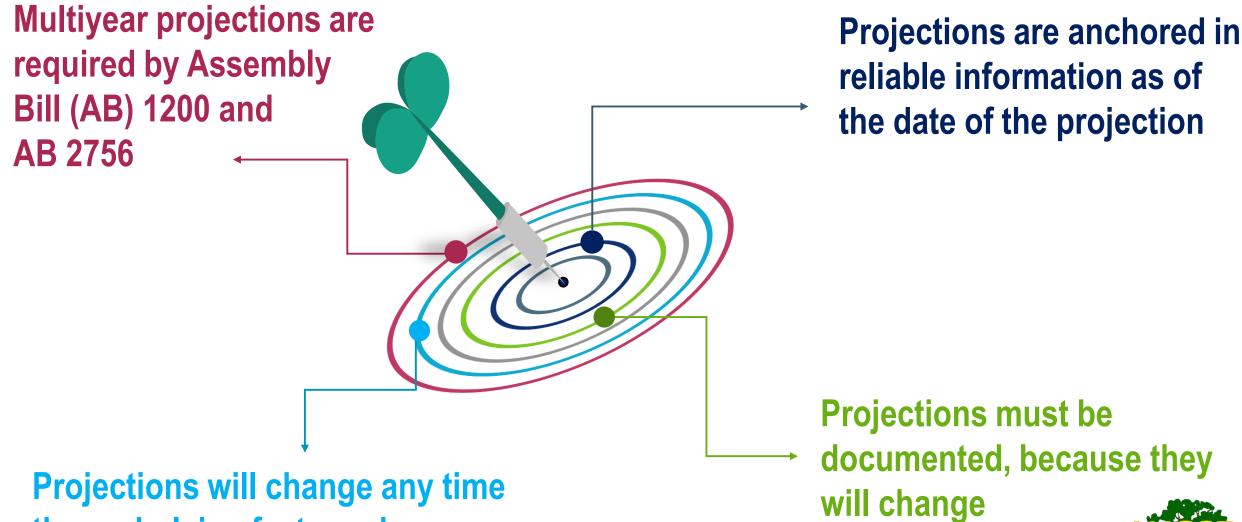

| x   |     |
| A9       | Change of CBO or Superintendent                         | Have there been personnel changes in the superintendent or chief business official (CBO) positions<br>within the last 12 months?                                                                                                                                      | x   |     |

## 2023-24 First Interim Report



# **BUDGET TIMELINE**

# SEPTEMBER 15<br/>• UNAUDITED ACTUALS<br/>• 45 DAY REVISEJANUARY 31<br/>• AUDITED ACTUALS<br/>• GOVERNOR'S BUDGETMAY 31<br/>• MAY REVISEJUNE 30DECEMBER 15MARCH 15

- ESTIMATED ACTUALS
- BUDGET ADOPTION
- STATE BUDGET ADOPTION

FIRST INTERIM AS OF 10/31

#### SECOND INTERIM AS OF 1/31



## **Multiyear Projections**



the underlying factors change

- 2

## WCSD Multiyear Projections as of 10/31/2023

|                                                      |                | Current        |                    |                | Year 1         |                |                | Year 2         |               |
|------------------------------------------------------|----------------|----------------|--------------------|----------------|----------------|----------------|----------------|----------------|---------------|
|                                                      | 2023-24        |                |                    | 2024-25        |                |                |                | 2025-26        |               |
|                                                      | Unrestricted   | R