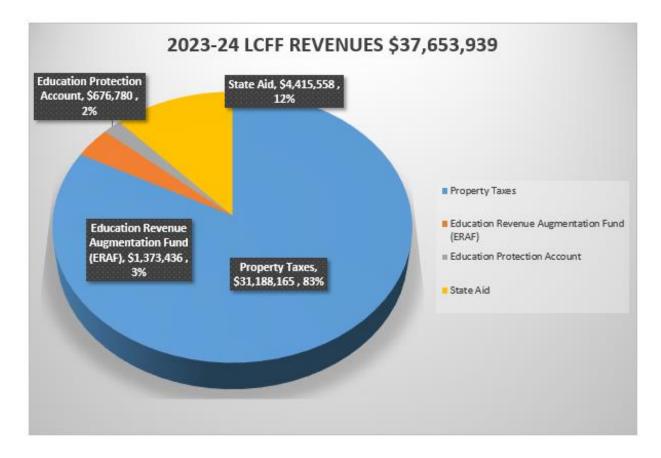

|
| Total Enrollment  | 3584       | 3560       | 3471           | 3333       | 3439              | 3562            | 3605            | 3671            |
| ADA %             | 96.44%     | 96.88%     | 99.36%         | 96.00%     | 94.90%            | 95.00%          | 95.00%          | 95.00%          |
| ADA               | 3456.41    | 3448.75    | 3448.75        | 3199.68    | 3263.61           | 3383.90         | 3424.75         | 3487.45         |
| Funded ADA        | 3478.48    | 3219.67    | 3435.50        | 3435.50    | 3363.89           | 3365.73         | 3311.70         | 3352.55         |
| Funding Method    | Prior Year | Prior Year | Current        | Prior Year | 3-Year<br>Average | Current<br>Year | Current<br>Year | Current<br>Year |

General Fund Revenue Components:





The General Fund is used for the majority of the functions within the District. As illustrated below, salaries and benefits comprise approximately 77% of the General Fund budget.



#### General Fund Contributions to Restricted Programs

The following contributions of unrestricted resources to restricted programs are necessary to cover restricted program expenditures in excess of revenue:

| Restricted Resource | Cont | ribution Amount |
|---------------------|------|-----------------|
| Special Education   | \$   | 4,970,710.09    |
| RRMA                | \$   | 1,529,208.00    |
| Title II and III    | \$   | 22,700.00       |
| Total               | \$   | 6,522,618.09    |

#### General Fund Summary

The District's 2023-24 Unrestricted General Fund projects a total deficit spendin