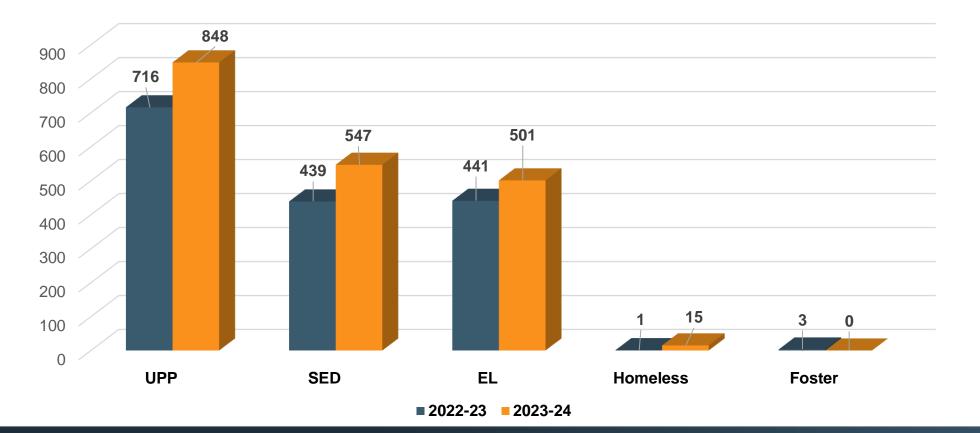

## **Unduplicated Pupil Percentage +3%**

- Increased from 716 to 848 students or 20.39% to 23.83%
- Revenue LCFF is funded on a three-year rolling average
- Increased services required